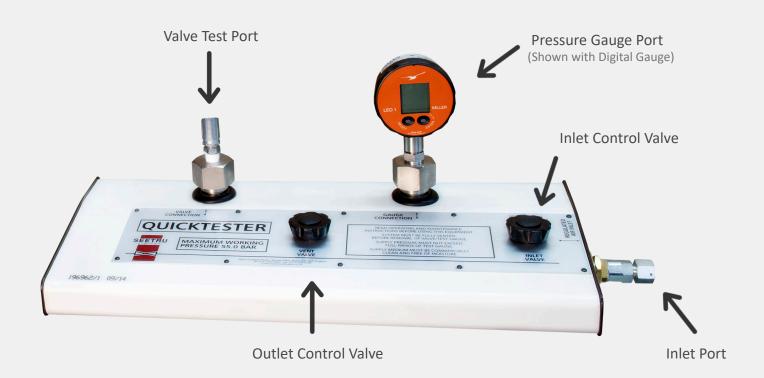

# The Seetru Quicktester™

**Simplified Valve Testing** - for compliance with pressure systems and safety equipment regulations

Visit Our Website: www.seetru.com

### Overview:

This compact, lightweight and portable design is very robust and able to meet the demands of a busy maintenance workshop or mobile operation. *The Seetru Quicktester*™ can be used with plant generated air supplies or with mobile bottled gas. This test-bench can be supplied with a range of adaptors allowing connection between 1/4" to 1" BSP as standard, additional adaptors are available increasing the connection sizes up to 2" BSP. The Quicktester™ is also available with NPT connection adaptors upon request. Suitable for use with a wide range of elastomer sealed valves.

 Supplied with comprehensive instructions for Assembly, Disassembly, Maintenance Operation and Analysis

Max Operating Pressure - Up to 55 bar / 797.71.psi Adaptor Size Range - 1/4" to 1" BSP available