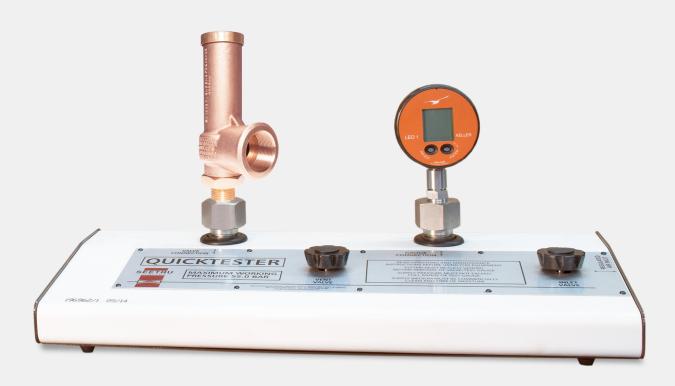

# The Seetru Quicktester™

**Simplified Valve Testing** - for compliance with pressure systems and safety equipment regulations

Visit Our Website: www.seetru.com

### Overview:

This compact, lightweight and portable design is very robust and able to meet the demands of a busy maintenance workshop or mobile operation. *The Seetru Quicktester*™ can be used with plant generated air supplies or with mobile bottled gas. This test-bench can be supplied with a range of adaptors allowing connection between 1/4" to 1" BSP as standard, additional adaptors are available increasing the connection sizes up to 2" BSP. The Quicktester™ is also available with NPT connection adaptors upon request. Suitable for use with a wide range of elastomer sealed valves.

 Supplied with comprehensive instructions for Assembly, Disassembly, Maintenance Operation and Analysis

Max Operating Pressure - Up to 55 bar / 797.71.psi Adaptor Size Range - 1/4" to 1" BSP available