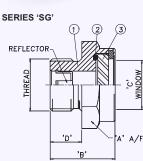

## Type SF & SG Window Sight Glasses

Seetru circular window sight glasses are compact low cost assemblies that provide reliable level indication and positive indication when liquid is present. These screw-in plugs are fitted with high quality glass. They are suitable for a wide variety of liquids including water, oils and lubricants. They operate at temperatures up to 180°C and pressures up to 24 bar.

#### Materials of Construction

| Component    | Material                                              |  |
|--------------|-------------------------------------------------------|--|
| Body         | Mild Steel (Zinc Plated)                              |  |
|              | Stainless Steel (316)                                 |  |
| Seal         | To Suit Application- See O-ring Options               |  |
| Glass Window | Sizes 1/2", 3/4" & 1" = Annealed Borosilicate Glass   |  |
|              | Sizes 1 1/4", 1 1/2" & 2" = Toughened Soda Lime Glass |  |

## **Connection Options**

| Туре                    | Size           |
|-------------------------|----------------|
| Threaded<br>Connections | BSP Parallel   |
|                         | NPT            |
|                         | Metric Threads |