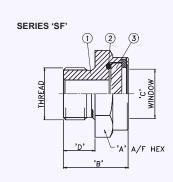

## Type SF & SG Window Sight Glasses

Seetru circular window sight glasses are compact low cost assemblies that provide reliable level indication and positive indication when liquid is present. These screw-in plugs are fitted with high quality glass. They are suitable for a wide variety of liquids including water, oils and lubricants. They operate at temperatures up to 180°C and pressures up to 24 bar.

#### Materials of Construction

| Component    | Material                                              |  |
|--------------|-------------------------------------------------------|--|
| Body         | Mild Steel (Zinc Plated)                              |  |
|              | Stainless Steel (316)                                 |  |
| Seal         | To Suit Application- See O-ring Options               |  |
| Glass Window | Sizes 1/2", 3/4" & 1" = Annealed Borosilicate Glass   |  |
|              | Sizes 1 1/4", 1 1/2" & 2" = Toughened Soda Lime Glass |  |

## **Connection Options**

| Туре                    | Size           |
|-------------------------|----------------|
| Threaded<br>Connections | BSP Parallel   |
|                         | NPT            |
|                         | Metric Threads |