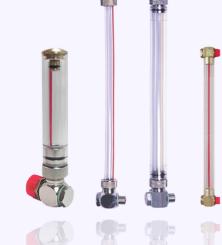

# Type G27 Mini Gauge

The Seetru Mini gauge is a simple but effective tubular liquid level gauge. It has valveless end connections that screw directly into the tank and is commonly used for small water tanks and compressor lube oil tanks, but can be used for a variety of other fluids as it can be supplied with a choice of end unit, sight tube and seal materials.