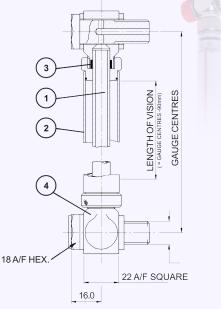

# Type G27 Mini Gauge

The Seetru Mini gauge is a simple but effective tubular liquid level gauge. It has valveless end connections that screw directly into the tank and is commonly used for small water tanks and compressor lube oil tanks, but can be used for a variety of other fluids as it can be supplied with a choice of end unit, sight tube and seal materials.

#### Specifications

- Standard maximum working pressure: 19 bar\*
- High pressure version available upon request up to 30 bar
- Maximum Operating Temperature: 180°C (depending on o'ring material)
- Maximum Centre Distance: 1000mm
- Minimum Centre Distance Closed Circuit Design: 125mm
- Minimum Centre Distance Open Circuit Design: 100mm